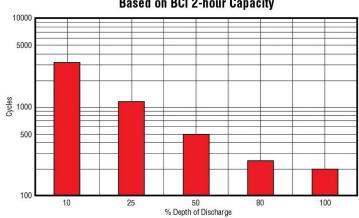

### AGM Cycle Life vs Depth of Discharge at +25°C (77°F) Based on BCI 2-hour Capacity