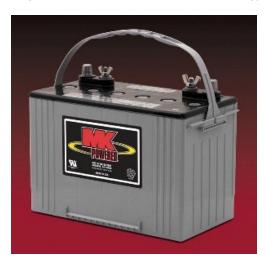

### **SPECIFICATIONS**

Nominal Voltage (V) 12V

Capacity at C/100 100 Ah

Capacity at C/20 92 Ah

Capacity at C/5 78 Ah

**Weight** 61.5 lbs. (28 kg)

Plate Alloy Lead Calcium

Posts Forged Terminals & Bushings

Container/Cover Polypropylene

**Operating Temperature Range** 

-40°F (-40°C) - 140°F (60°C)

Charge Voltage @ 77°F (25°C)

**Cycle** 13.8 - 14.6 volts **Float** 13.4 - 13.6 volts

Vent Self-sealing

Terminal U (SAE/STUD)

## **DIMENSIONS**

Inches (mm)

Length 12.83 (326 mm)

Width 6.56 (167 mm)

Height 9.45 (240 mm)

including terminal