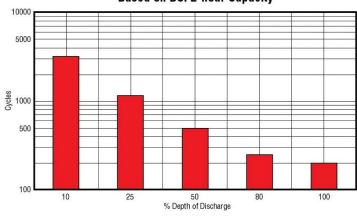

### AGM Cycle Life vs Depth of Discharge at +25°C (77°F) Based on BCI 2-hour Capacity